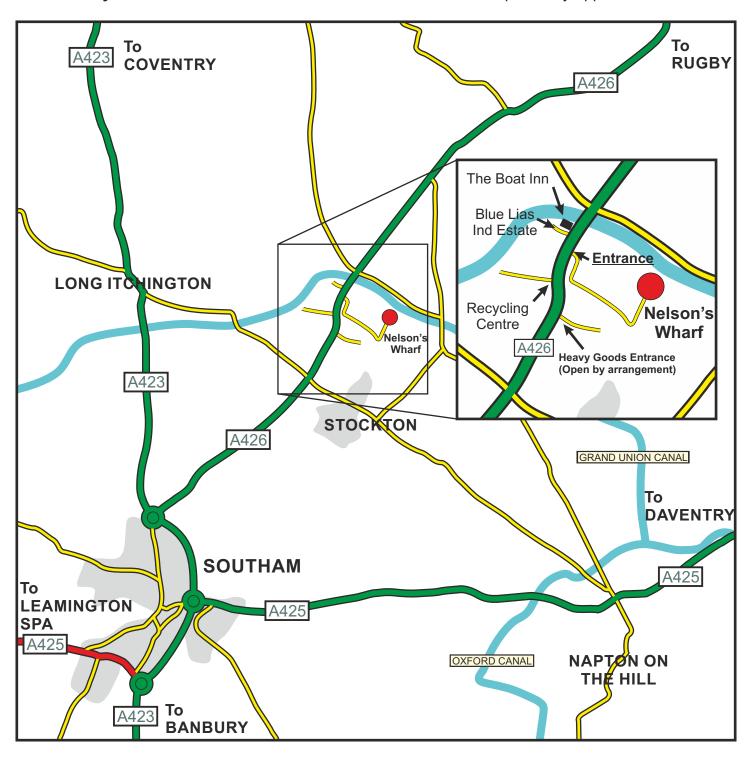

- Nelson's Wharf on the A426, Southam to Rugby road, in between the turnings for the Council Recycling Centre and the Blue Lias Industrial Estate.
  (Both these are on the opposite side of the road to our entrance).
- The nearest postcode for satellite navigation is **CV23 8HQ**, (The Boat Inn). This will bring you within 100yds of our main gate which is marked by the "Nelson's Wharf" sign.
- Leave the main road through the gate and follow the private road to the Training Centre car park.
- This entrance is for cars and light vans only.
- All **Heavy Goods Vehicles** must use another entrance which is opened by appointment.